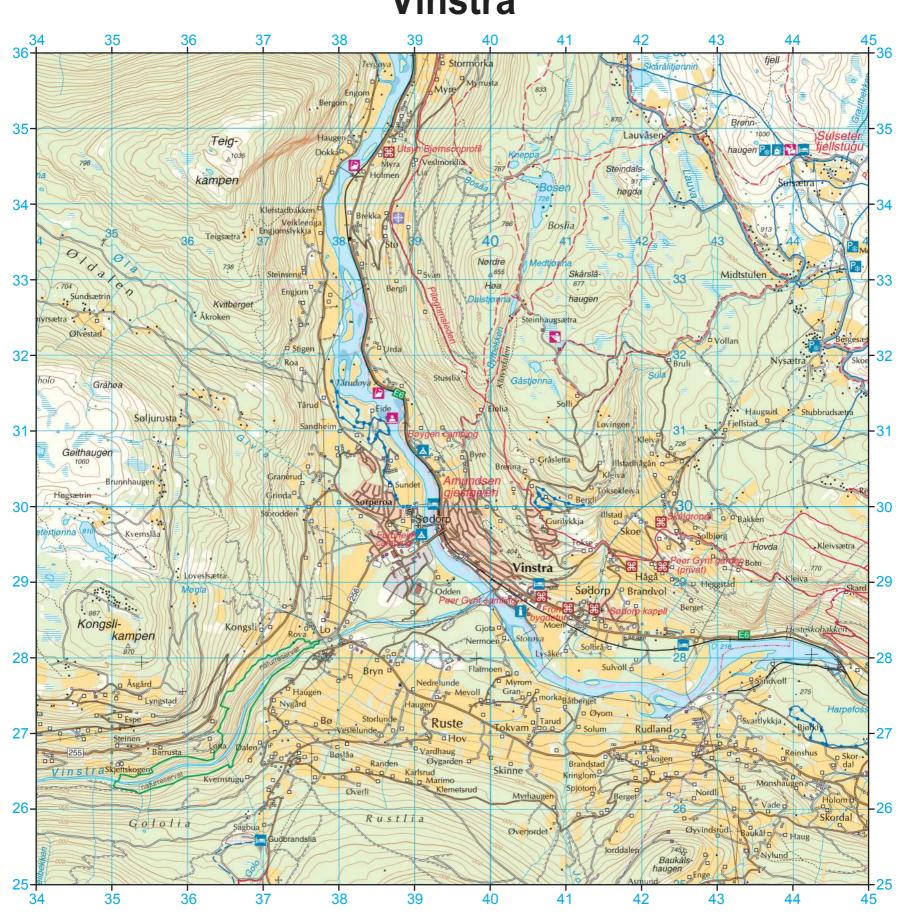

roup of trees. Forest Restaurant Primitive shelter 41 Cultural building Marsh Dog sledging course Cluster of historical rural buildings Cultivated area $\mathfrak{R}$ Scree, talus Sight Canoeing Other cultural features Embankment Cross-country ski course Industrial area d Industry, power station Communications X Mine Tourist hut with services Quarry, gravel pit State road Self-service tourist hut

Power line

Dam

Ski jump

Rifle range

Sports ground

Country road

District road

Private road

Toll road, closed

-----

Footpath; marked, unmarked



www.uglandit.com

Trykk: Ugland IT Group 06-2007

Print: Ugland IT Group 06-2007
Tillatelsesnummer: MAD12002-535

© Ugland IT Group 2007

Tourist cabin without supplies

Motor home dumping station

Viewpoint

Pharmacy

lacktriangle

## Vinstra